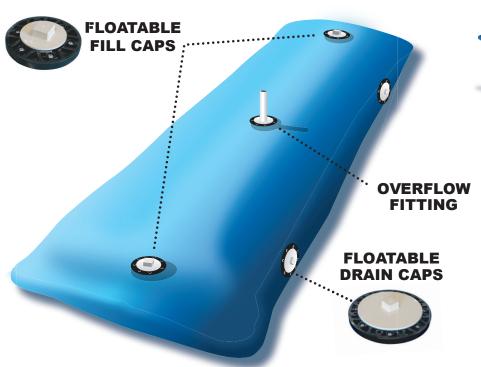

nduring various environmental conditions with ease. Their collapsible design is a defining feature, offering notable advantages over conventional rigid tanks. This collapsibility not only facilitates transportation but also simplifies installation, making them a practical choice for diverse applications.

## **Features**

- Versatility: Easily foldable and transportable, ideal for remote areas.
- Durability: Resists punctures, UV rays, and environmental strains.
- Potable Water Solution: Perfect for remote areas, emergencies, or military bases.
- Fracking Support: Provides robust storage for water or fracking fluids.
- Chemical Compatibility: Safely stores fuels, oils, and chemicals, serving industrial and agricultural needs.



## **Site Tanks**Flexible, Durable Liquid Storage Solutions





## COMPACT FOR SHIPPING & STORAGE



Fitting Sizes Available: 4" and 8"FNPT

## CUSTOMIZABLE TO ANY SIZE

| Capacity<br>(gal) | Filled Dimensions (height x width x length) | Capacity (gal) | Filled Dimensions (height x width x length) |
|-------------------|---------------------------------------------|----------------|---------------------------------------------|
| 25                | 9in x 2ft x 4ft                             | 3,000          | 4.17ft x 12.5ft x 13ft                      |
| 50                | 9in x 2.5ft x 4.5ft                         | 5,000          | 5ft x 15ft x 14ft                           |
| 100               | 9in x 2.5ft x 9.5ft                         | 10,000         | 5ft x 20ft x 20ft                           |
| 150               | 9in x 5ft x 8