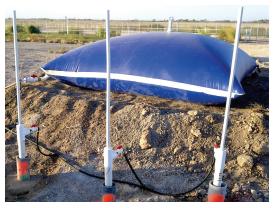

|
| 500               | 2.5ft x 7.5ft x 6.5ft                       | 60,000         | 5ft x 40ft x 52ft                           |
| 750               | 2.5ft x 7.5ft x 9ft                         | 80,000         | 5ft x 40ft x 71ft                           |
| 1,000             | 2.5ft x 7.5ft x 12ft                        | 100,000        | 5ft x 40ft x 90ft                           |
| 1,250             | 3.3ft x 10ft x 10ft                         | 140,000        | 5ft x 40ft x 125ft                          |
| 1,500             | 3.3ft x 10ft x 12ft                         | 200,000        | 5ft x 56ft x 125ft                          |
| 2,000             | 3.3ft x 10ft x 15ft                         | 250,000        | 5ft x 72ft x 125ft                          |