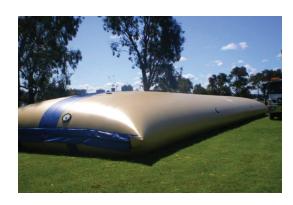

One Clarion SITE TANKS. commonly referred to as Pillow Tanks, stand out as an innovative solution for liquid storage needs. Made from robust materials such as PVC or rubber-coated fabrics, these tanks are engineered for resilience and adaptability, capable of enduring various environmental conditions with ease. Their collapsible design is a defining feature, offering notable advantages over conventional rigid tanks. This collapsibility not only facilitates transportation but also simplifies installation, making them a practical choice for diverse applications.

## CUSTOMIZABLE TO ANY SIZE

| Capacity<br>(gal) | Filled Dimensions (height x width x length) | Capacity (gal) | Filled Dimensions (height x width x length) |
|-------------------|---------------------------------------------|----------------|---------------------------------------------|
| 25                | 9in x 2ft x 4ft                             | 3,000          | 4.17ft x 12.5ft x 13ft                      |
| 50                | 9in x 2.5ft x 4.5ft                         | 5,000          | 5ft x 15ft x 14ft                           |
| 100               | 9in x 2.5ft x 9.5ft                         | 10,000         | 5ft x 20ft x 20ft                           |
| 150               | 9in x 5ft x 8ft                             | 20,000         | 5ft x 25ft x 29ft                           |
| 200               | 1.7ft x 5ft x 5ft                           | 30,000         | 5ft x 25ft x 45ft                           |
| 250               | 1.7ft x 5ft x 6.5ft                         | 40,000         | 5ft x 35ft x 38ft                           |
| 400               | 1.7ft x 5ft x 11ft                          | 50,000         | 5ft x 40ft x 42ft                           |
| 500               | 2.5ft x 7.5ft x 6.5ft                       | 60,000         | 5ft x 40ft x 52ft                           |
| 750               | 2.5ft x 7.5ft x 9ft                         | 80,000         | 5ft x 40ft x 71ft                           |
| 1,000             | 2.5ft x 7.5ft x 12ft                        | 100,000        | 5ft x 40ft x 90ft                           |
| 1,250             | 3.3ft x 10ft x 10ft                         | 140,000        | 5ft x 40ft x 125ft                          |
| 1,500             | 3.3ft x 10ft x 12ft                         | 200,000        | 5ft x 56ft x 125ft                          |
| 2,000             | 3.3ft x 10ft x 15ft                         | 250,000        | 5ft x 72ft x 125ft                          |