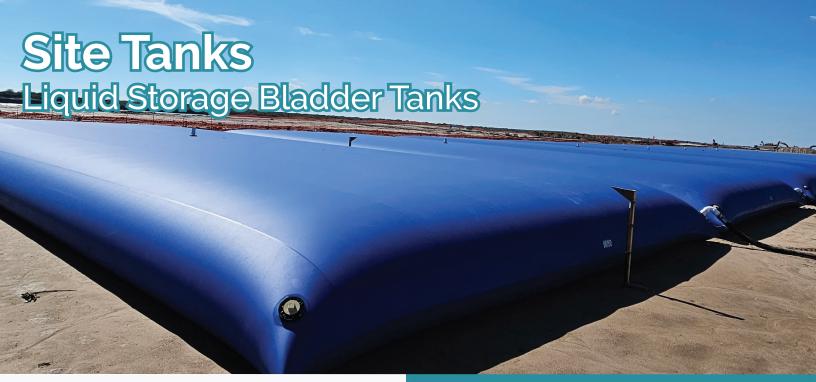

One Clarion SITE TANKS. commonly referred to as Pillow Tanks, stand out as an innovative solution for liquid storage needs. Made from robust materials such as PVC or rubber-coated fabrics, these tanks are engineered for resilience and adaptability, capable of enduring various environmental conditions with ease. Their collapsible design is a defining feature, offering notable advantages over conventional rigid tanks. This collapsibility not only facilitates transportation but also simplifies installation, making them a practical choice for diverse applications.

## **Site Tanks**Flexible, Durable Liquid Storage Solutions